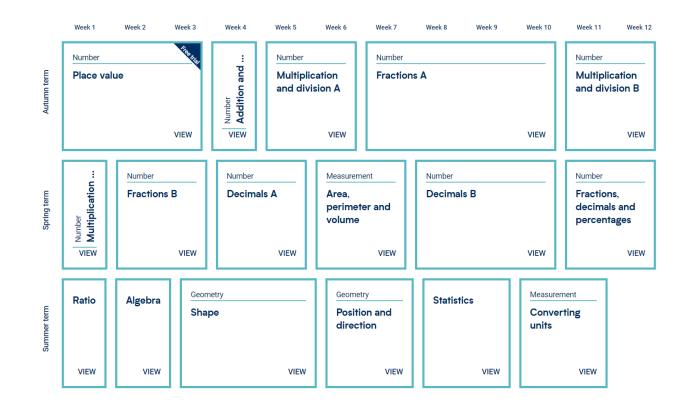

# Year 3/4

|             | Week 1 Week 2                                                           | Week 3      | Week 4 | Week 5 | Week 6                                 | Week 7                              | Week 8 | Week 9                                             | Week 10                       | Week 11                       | Week 12             |
|-------------|-------------------------------------------------------------------------|-------------|--------|--------|----------------------------------------|-------------------------------------|--------|----------------------------------------------------|-------------------------------|-------------------------------|---------------------|
| Autumn term | Number<br>Place value<br>VIEW                                           |             |        |        | nber<br>dition and subtraction<br>VIEW |                                     |        | Number<br>Multiplication and division<br>A<br>VIEW |                               |                               | Measurement<br>Area |
| Spring term | Number Measurem   Multiplication and division Length a perimet   B VIEW |             |        | and    | nd Fractions A<br>r                    |                                     |        | Measurement<br>Mass and<br>capacity<br>VIEW        |                               | Number<br>Fractions B<br>VIEW |                     |
| Summer term | Measurement<br>Time<br>VIEW                                             | me Decimals |        |        | Measureme<br>Money                     | Ieasurement Geometry<br>Aoney Shape |        | VIEW                                               | Geometry<br>Maid Position and | Statistics                    |                     |