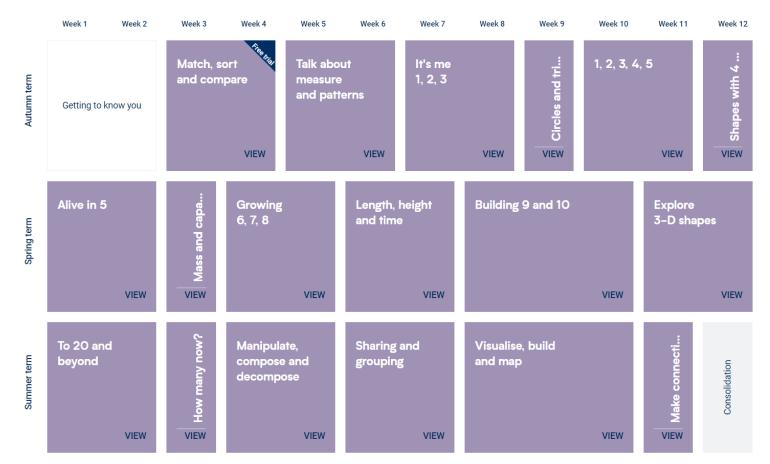

#### EYFS





## Year 1/ 2





# Year 3/4

|             | Week 1 Week 2                                                           | Week 3      | Week 4 | Week 5 | Week 6                                 | Week 7                              | Week 8 | Week 9                                             | Week 10                       | Week 11                       | Week 12             |
|-------------|-------------------------------------------------------------------------|-------------|--------|--------|----------------------------------------|-------------------------------------|--------|----------------------------------------------------|-------------------------------|-------------------------------|---------------------|
| Autumn term | Number<br>Place value<br>VIEW