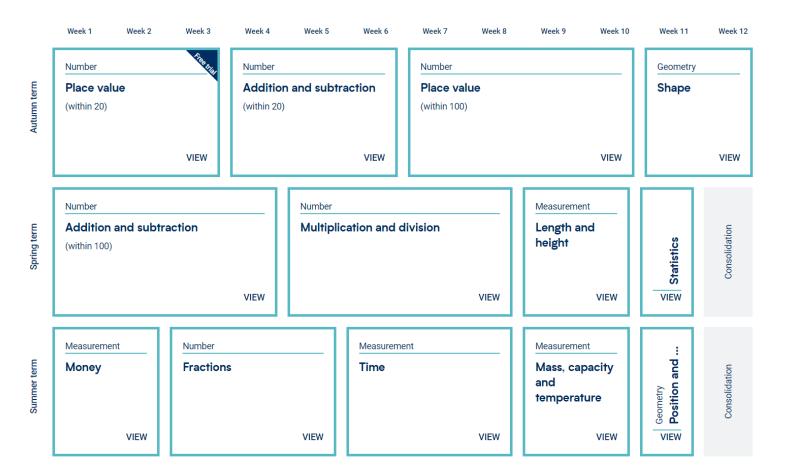

#### EYFS





## Year 1/ 2





# Year 3/4

|             | Week 1 Week 2                                                           | Week 3      | Week 4 | Week 5 | Week 6                                 | Week 7                              | Week 8 | Week 9                                             | Week 10                       | Week 11                       | Week 12             |
|-------------|-------------------------------------------------------------------------|-------------|--------|--------|----------------------------------------|-------------------------------------|--------|----------------------------------------------------|-------------------------------|-------------------------------|---------------------|
| Autumn term | Number<br>Place value<br>VIEW